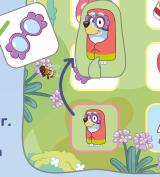

player starts.

Turn over a

granny item

card, and see if it

matches the first

space on your

path.

## 2) IF THE CARD MATCHES

If the card matches, move your character one space along the path onto the matching item. Show all players the card before returning it to the sandpit, face down. Play passes to the next player.