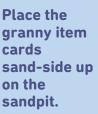

# 3 IF IT DOESN'T MATCH

If the card does not match the next space on your path, show all players the card before returning it to the sandpit, facedown.

### 4) Nana Nap Card

If picked, the player returns this card to the sandpit, face down and mixes the cards in the sandpit. Players are encouraged to say "Just having a nana nap" in a funny voice.

### GROUCHY GRANNY CARD

If picked, the player moves back one space, and once again mixes the cards in the sandpit.

Take this card out of play.