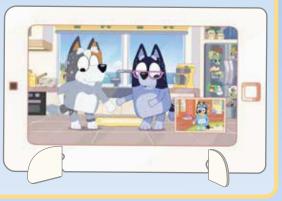

## 6 THE WINNER

The first player to reach the end gets to call Nana and teach her how to floss! The player turns the tablet over to show the grandparents flossing. At this point all players are encouraged to get up and floss too!