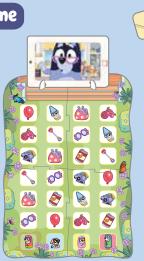

## contents

1 4-piece jigged game board

**1** sandpit board

12 granny item/sandpit cards

1 tablet board and stands

4 character cards and stands

TOPLAY

The youngest

#### SETTING UP THE GAME

Put together the jigged game board and place it in the centre of the table.

Assemble the tablet board and place the granny only side facing the players at the top of the game board.

Each player chooses a character and places it on the relevant starting space.