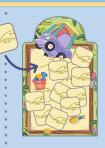

#### SETTING UP THE GAME

Put together the jigged game board and place it in the centre of the table.

Assemble the tablet board and place the granny only side facing the players at the top of the game board.

### 4) Nana Nap Card

If picked, the player returns this card to the sandpit, face down and mixes the cards in the sandpit. Players are encouraged to say "Just having a nana nap" in a funny voice.

### GROUCHY GRANNY CARD

If picked, the player moves back one space, and once again mixes the cards in the sandpit.

Take this card out of play.