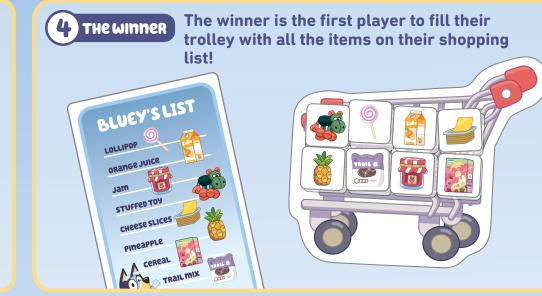

## SETTING UP THE GAME

Each player chooses a shopping list and takes a trolley. Place them in front of you.

Spread out all the item cards on the table, picture side down.

## 2 IS THE ITEM ON YOUR LIST?

BEANS

If the picture on the card matches an item on your shopping list, place the card on your trolley. Play passes to the next player.

BLUEY (word mark and character logos) are trade marks of Ludo Studio Pty Limited and are used under licence. BLUEY logo © Ludo Studio Pty Limited 2018. Licensed by BBC Studios. BBC is a trade mark of the British Broadcasting Corporation and is used under licence. BBC logo © BBC 1996 Copyright ©2024 Orchard Toys Ltd. All rights reserved. Please retain this information for future reference: Orchard Toys Ltd. Chestnut Drive, Wymondham, Norfolk NR18 9SB Ref: 850 Made in China www.orchardtoys.com