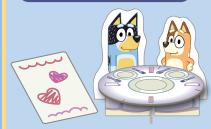

#### SETTING UP THE Game

Assemble the table and put it in the centre then assemble Mum and Dad and sit them at the table. Put the menu board next to it.

Spread all the Bingo chef cards face down in the centre.