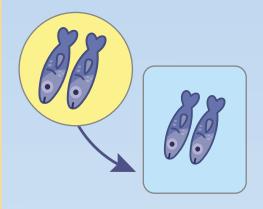

#### IF THE CARD DOESN'T MATCH

If the chef card you turned over doesn't match any of the cards in front of you, return it, face down to the table.

The winner is the first player to match all of their cards!