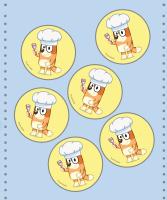

Each player takes six Bluey waiter cards and puts them face up in front of them.

The youngest player starts. Turn over a chef card and see if it matches any of your waiter cards.