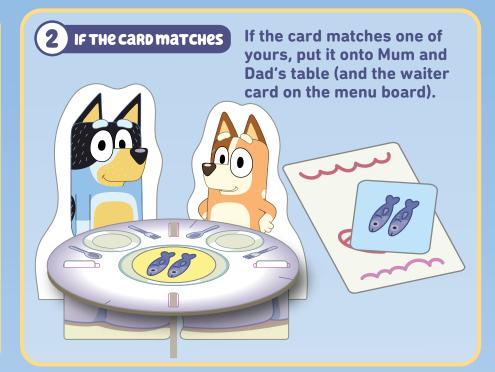

# BUEY FANCY RESTAURANT GAME

### contents

1 3D table

24 Bluey waiter cards

24 Bingo chef cards

1 menu board

1 Dad character and stand

1 Mum character and stand



#### SETTING UP THE Game



Assemble the table and put it in the centre then assemble Mum and Dad and sit them at the table. Put the menu board next to it.



Spread all the Bingo chef cards face down in the centre.













Each player takes six Bluey waiter cards and puts them face up in front of them.



The youngest player starts. Turn over a chef card and see if it matches any of your waiter cards.





## 3 IF

#### IF THE CARD DOESN'T MATCH

If the chef card you turned over doesn't match any of the cards in front of you, return it, face down to the table.





The winner is the first player to match all of their cards!